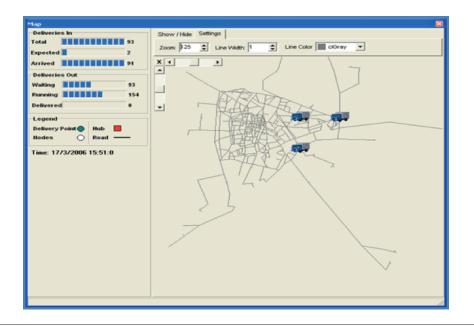

**Uses** - Support to the urban freight distribution centres' management. The system shows the provider, in real time, the best operative solution to delivery activities even in the case of random freight arrivals and considering the needs of end users (specific delivery time).

Past and Present Activities - Software prototype already developed and tested under simulation of Padua's operative reality for the urban freight distribution services by Interporto Padua.

Characteristics: STANDARD